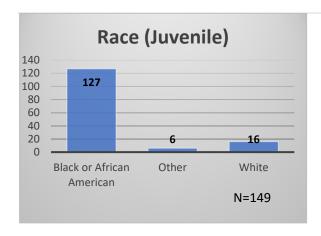

## Daily Data Dashboard – May 26, 2023 Demographics for JTDC Population Friday Morning Midnight Count

Total # of probation Involved youth1: 1,211











<sup>&</sup>lt;sup>1</sup> Probation Active: Any youth who is pending sentencing with an active social history, has been formally placed on probation or supervision with Cook County Juvenile Probation on the date of the report.

<sup>\*</sup>Age, Gender and Race for Criminal Court population (N=1) is not represented in this report.

Data sources: cFive Supervisor – Probation Population and RMIS – JTDC Population

## Daily Data Dashboard – May 26, 2023 Demographics for JTDC Population Friday Morning Midnight Count