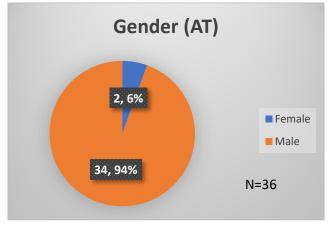

## Daily Data Dashboard – May 26, 2023 Demographics for JTDC Population Friday Morning Midnight Count

Total # of probation Involved youth1: 1,211











<sup>&</sup>lt;sup>1</sup> Probation Active: Any youth who is pending sentencing with an active social history, has been formally placed on probation or supervision with Cook County Juvenile Probation on the date of the report.

<sup>\*</sup>Age, Gender and Race for Criminal Court population (N=1) is not represented in this report.

Data sources: cFive Supervisor – Probation Population and RMIS – JTDC Population

## Daily Data Dashboard – May 26, 2023 Demographics for JTDC Population Friday Morning Midnight Count