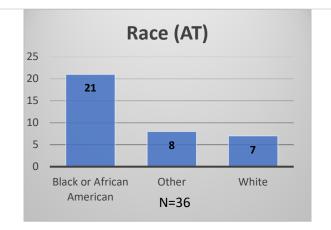

## Daily Data Dashboard – May 26, 2023 Demographics for JTDC Population Friday Morning Midnight Count

Total # of probation Involved youth1: 1,211











<sup>&</sup>lt;sup>1</sup> Probation Active: Any youth who is pending sentencing with an active social history, has been formally placed on probation or supervision with Cook County Juvenile Probation on the date of the report.

<sup>\*</sup>Age, Gender and Race for Criminal Court population (N=1) is not represented in this report.

Data sources: cFive Supervisor – Probation Population and RMIS – JTDC Population

## Daily Data Dashboard – May 26, 2023 Demographics for JTDC Population Friday Morning Midnight Count