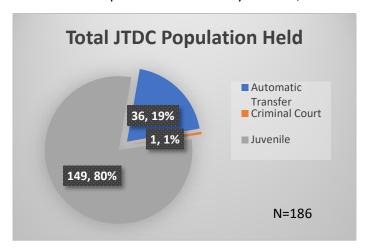

## Daily Data Dashboard – May 26, 2023 Demographics for JTDC Population Friday Morning Midnight Count

Total # of probation Involved youth1: 1,211

<sup>&</sup>lt;sup>1</sup> Probation Active: Any youth who is pending sentencing with an active social history, has been formally placed on probation or supervision with Cook County Juvenile Probation on the date of the report.

## Daily Data Dashboard – May 26, 2023 Demographics for JTDC Population Friday Morning Midnight Count