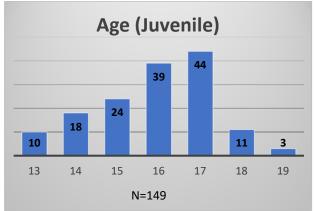

## Daily Data Dashboard – May 26, 2023 Demographics for JTDC Population Friday Morning Midnight Count

Total # of probation Involved youth1: 1,211

<sup>&</sup>lt;sup>1</sup> Probation Active: Any youth who is pending sentencing with an active social history, has been formally placed on probation or supervision with Cook County Juvenile Probation on the date of the report.

## Daily Data Dashboard – May 26, 2023 Demographics for JTDC Population Friday Morning Midnight Count