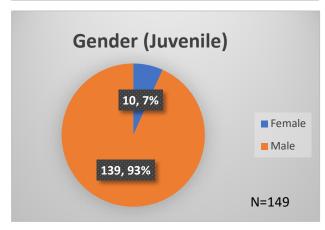

## Daily Data Dashboard – May 26, 2023 Demographics for JTDC Population Friday Morning Midnight Count

Total # of probation Involved youth1: 1,211

<sup>&</sup>lt;sup>1</sup> Probation Active: Any youth who is pending sentencing with an active social history, has been formally placed on probation or supervision with Cook County Juvenile Probation on the date of the report.

## Daily Data Dashboard – May 26, 2023 Demographics for JTDC Population Friday Morning Midnight Count