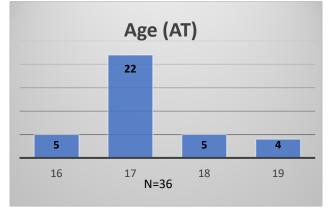

## Daily Data Dashboard – May 26, 2023 Demographics for JTDC Population Friday Morning Midnight Count

Total # of probation Involved youth1: 1,211

<sup>&</sup>lt;sup>1</sup> Probation Active: Any youth who is pending sentencing with an active social history, has been formally placed on probation or supervision with Cook County Juvenile Probation on the date of the report.

## Daily Data Dashboard – May 26, 2023 Demographics for JTDC Population Friday Morning Midnight Count